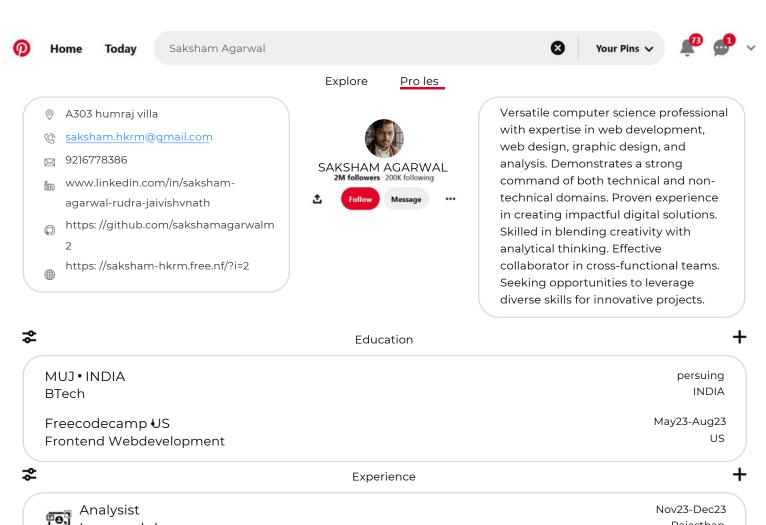

Rajasthan

- Learn and Share, Analyst
- Led AI-driven initiatives to scale operations, resulting in a substantial increase in organizational ef ciency.
- Analyzed data patterns to inform and implement data-driven strategies, contributing to improved decision-making.
- Collaborated cross-functionally to integrate cutting-edge AI solutions, optimizing systems for peak performance.
- Fostered a culture of continuous learning by sharing knowledge of AI methodologies and applications with the team.
- Positioned the organization for sustained success through adaptability to the evolving technological landscape.

Nov22 Onlin е

- Software Developer at Scale Social
- Collaborated on diverse projects, contributing to the development of impactful digital solutions.

- projects, showcasing pro ciency in front-end and back-end technologies. Successfully implemented responsive design strategies, enhancing user experience and engagement.
  - Achieved project milestones and demonstrated adaptability to evolvina requirements